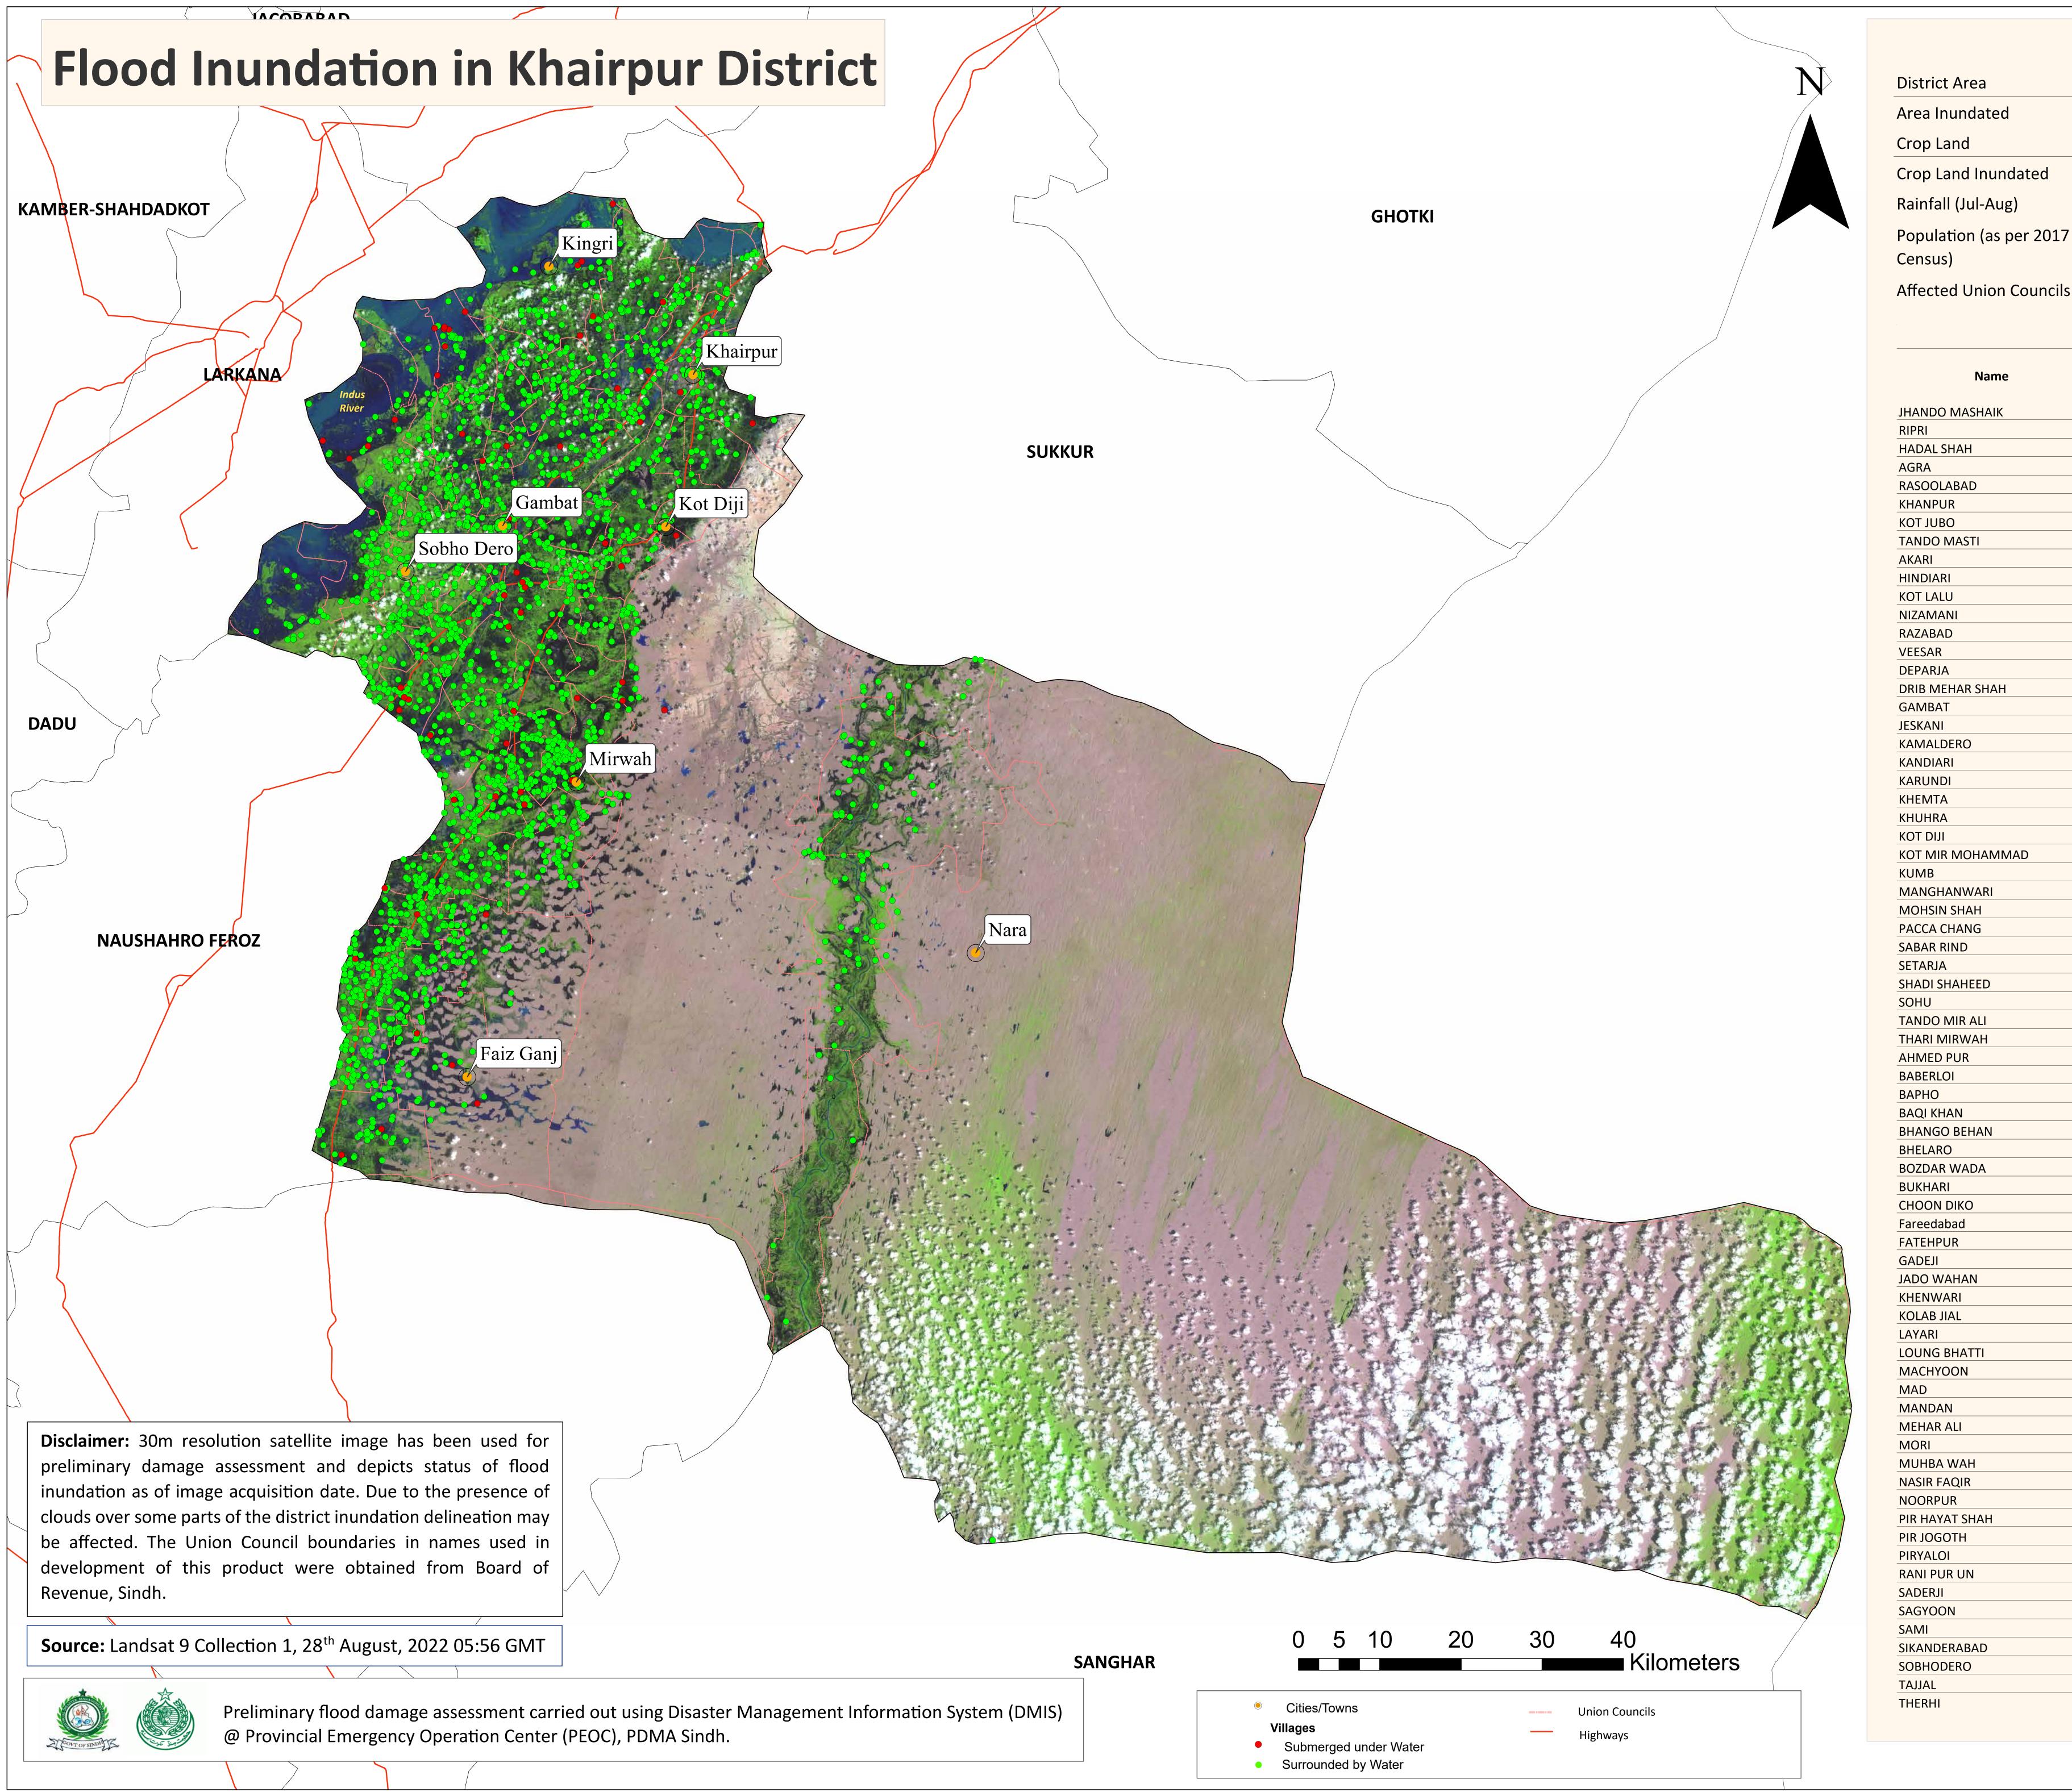

| D    | District Profile |        |  |
|------|------------------|--------|--|
|      | 15913 Sq.Km      | 9 000/ |  |
|      | 1206 Sq.Km       | 8.00%  |  |
|      | 825941 Acres     | 22.00% |  |
| ed   | 181936 Acres     | 22.00% |  |
|      | 576 mm           | ו      |  |
| 2017 | 2,435,181.0      |        |  |

89 Out of 91

| Submerged in Water (No.) | Surrounded By Water (No.) |
|--------------------------|---------------------------|
| 6                        | 44                        |
| 6                        | 45                        |
| 5                        | 41                        |
| 4                        | 35                        |
| 4                        | 44                        |
| 3                        | 48                        |
| 3                        | 32                        |
| 3                        | 118                       |
| 2                        | 59                        |
| 2                        | 68                        |
| 2                        | 39                        |
|                          |                           |
| 2                        | 20                        |
| 2                        | 36                        |
| 2                        | 67                        |
| 1                        | 32                        |
| 1                        | 10                        |
| 1                        | 12                        |
| <br>1                    | 11                        |
| 1                        | 41                        |
| 1                        | 48                        |
| 1                        | 84                        |
| 1                        | 14                        |
| 1                        | 19                        |
| 1                        | 2                         |
| 1                        | 21                        |
| 1                        | 40                        |
| 1                        | 25                        |
| 1                        | 42                        |
| 1                        | 95                        |
|                          |                           |
| 1                        | 19                        |
| 1                        | 48                        |
| <br>1                    | 24                        |
| <br>1                    | 14                        |
| 1                        | 56                        |
| <br>1                    | 22                        |
| -                        | 21                        |
| -                        | 7                         |
| -                        | 11                        |
| -                        | 71                        |
| -                        | 55                        |
| -                        | 21                        |
| _                        | 38                        |
| _                        | 5                         |
| _                        | 36                        |
| _                        | 33                        |
|                          |                           |
| -                        | 28                        |
| -                        | 61                        |
| -                        | 44                        |
| -                        | 6                         |
| -                        | 7                         |
| -                        | 17                        |
| -                        | 1                         |
| -                        | 5                         |
| -                        | 39                        |
| -                        | 53                        |
| -                        | 16                        |
| _                        | 5                         |
| _                        | 40                        |
| _                        | 4                         |
| _                        | 17                        |
| _                        | 45                        |
|                          | 6                         |
| -                        |                           |
| -                        | 15                        |
| -                        | 21                        |
| -                        | 23                        |
| -                        | 18                        |
| -                        | 24                        |
| -                        | 9                         |
| -                        | 31                        |
| -                        | 40                        |
|                          |                           |